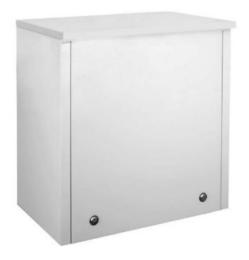

## Additional equipment for basic version:

- 19" 5U rack mounts, fixed or retractable,
- PS 19" 1U 24xSC SX / DX,
- Splice tray,
- Cable storage organizer,
- 2 pole holders.

- Welded cable organizer (cable reserve) on the back panel,
- Shelf with commutation field.