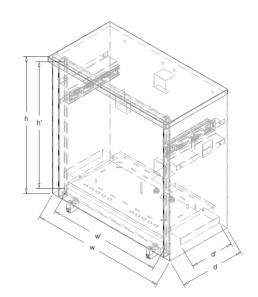

## "MZ" Cabinet

## **DESCRIPTION:**

- Cabinet made of sheet metal with a 1,0 mm thick Magnelis coating,
- Locked by 2 padlocks T-13 Barrel with 8 mm diameter pins (basic version and L version) or hermetic locks (Z and ZL version),
- Cabinet has from bottom 2 holes  $\emptyset 16$  and 1 hole  $\emptyset 24$  blinded with hermetic glands,
- Can be wall mounted or mounted with 2 pole holders.